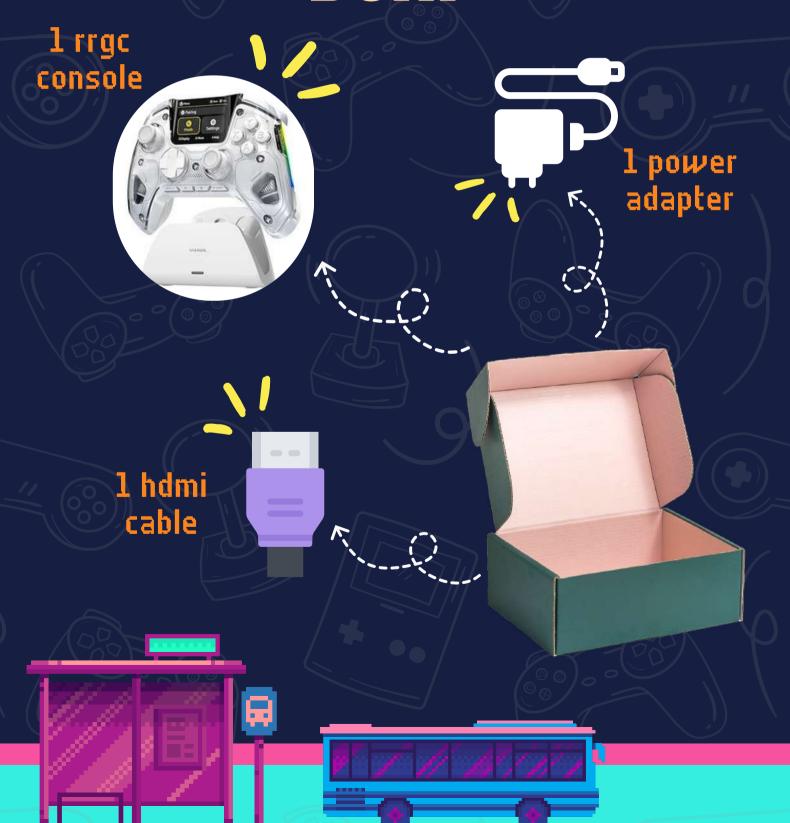

# WHAT'S INSIDE THE BOX?

## 1. UNBOX YOUR CONSOLE

Inside, you'll find:

- 1 RRGC console
- 1 HDMI cable
- 1 power adapter